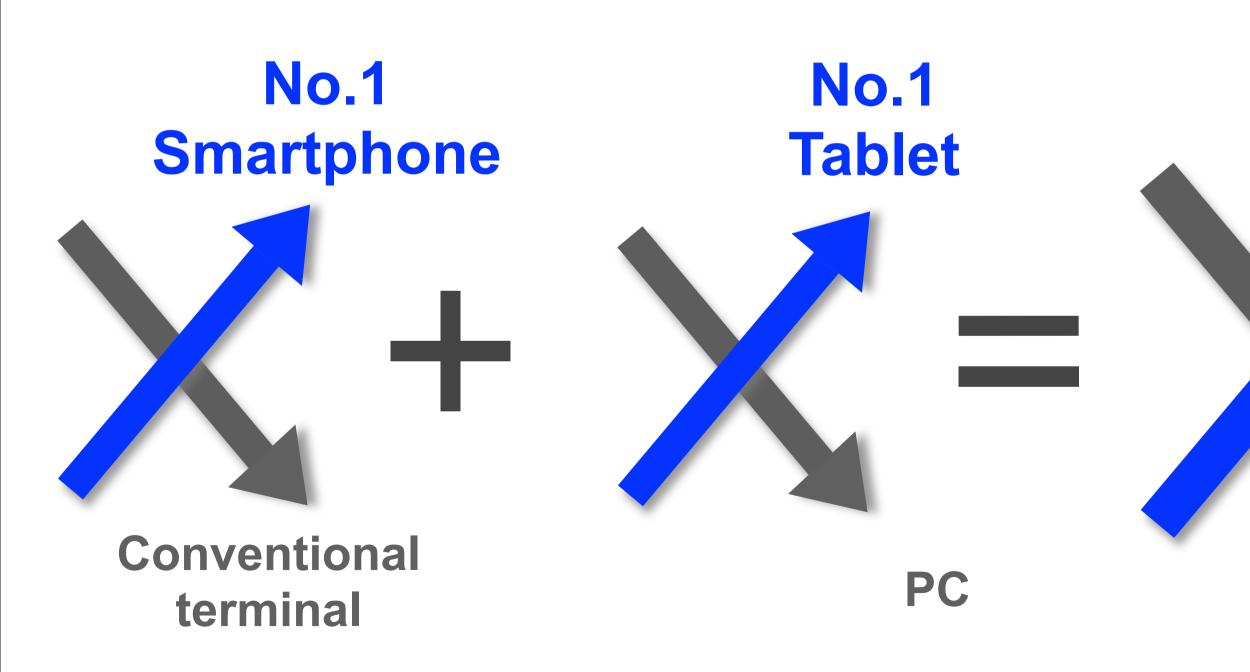

### Winning Formula

#### No.1 Mobile Internet

#### Competitors

# Upgraded Winning Formula

## Winning Formula

### No.1 Mobile Internet

### Competitors