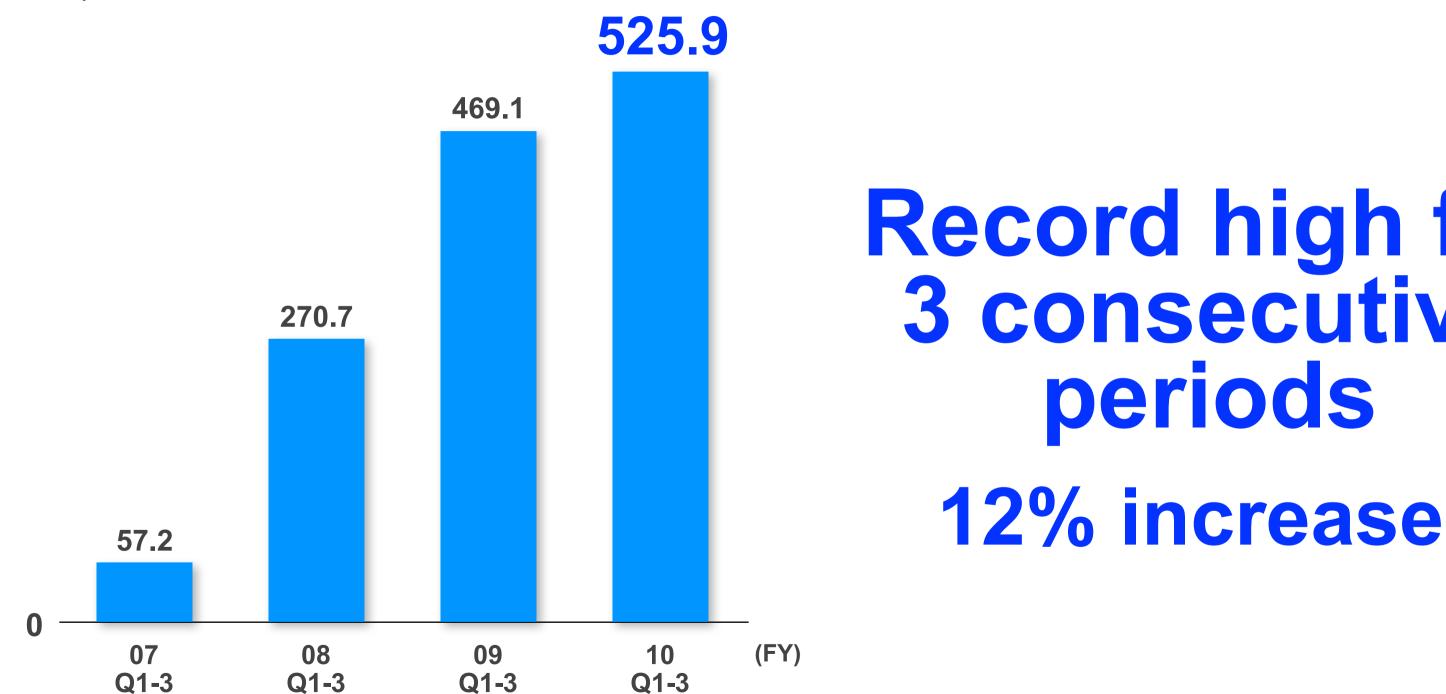

#### **Consolidated Free Cash Flow**

## Record high for 2 consecutive periods

28% increase