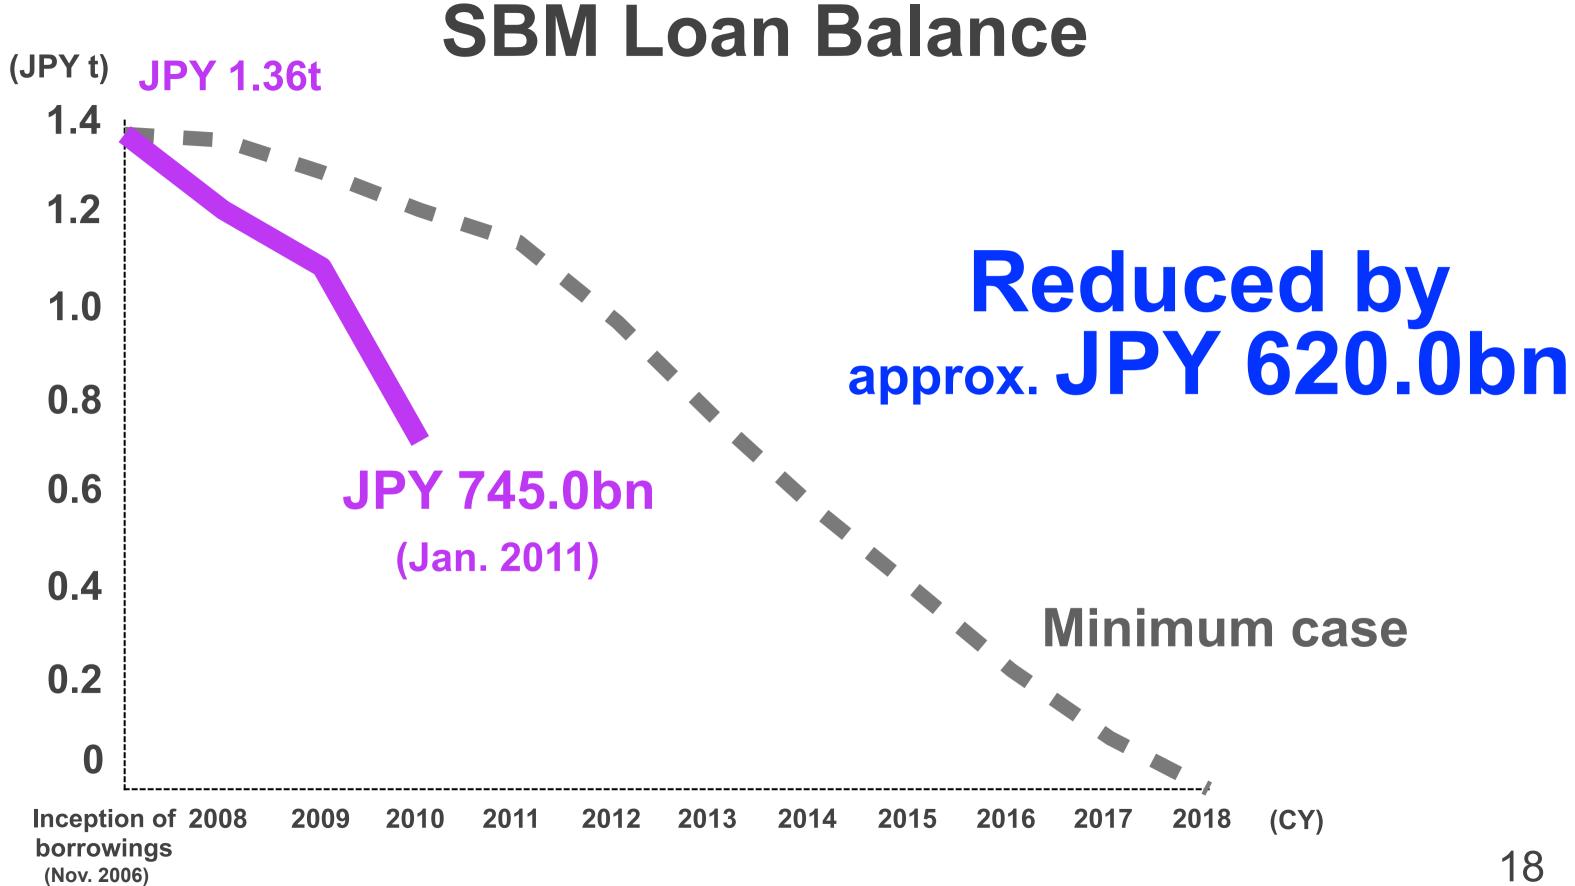

#### Net Interest-bearing Debt Comparison to Peak Level

#### 2,387.0

|                                     |              | _,           |  |
|-------------------------------------|--------------|--------------|--|
| Since acquisit<br>Redi<br>approx. J | 1,429.9      |              |  |
|                                     |              |              |  |
|                                     | Dec.<br>2010 | June<br>2006 |  |

#### tion of Vodafone K.K. UCED by PY 960.0bn

#### **Minimum case**

ncial

21 \*Refers to half of the end of FY08 level.