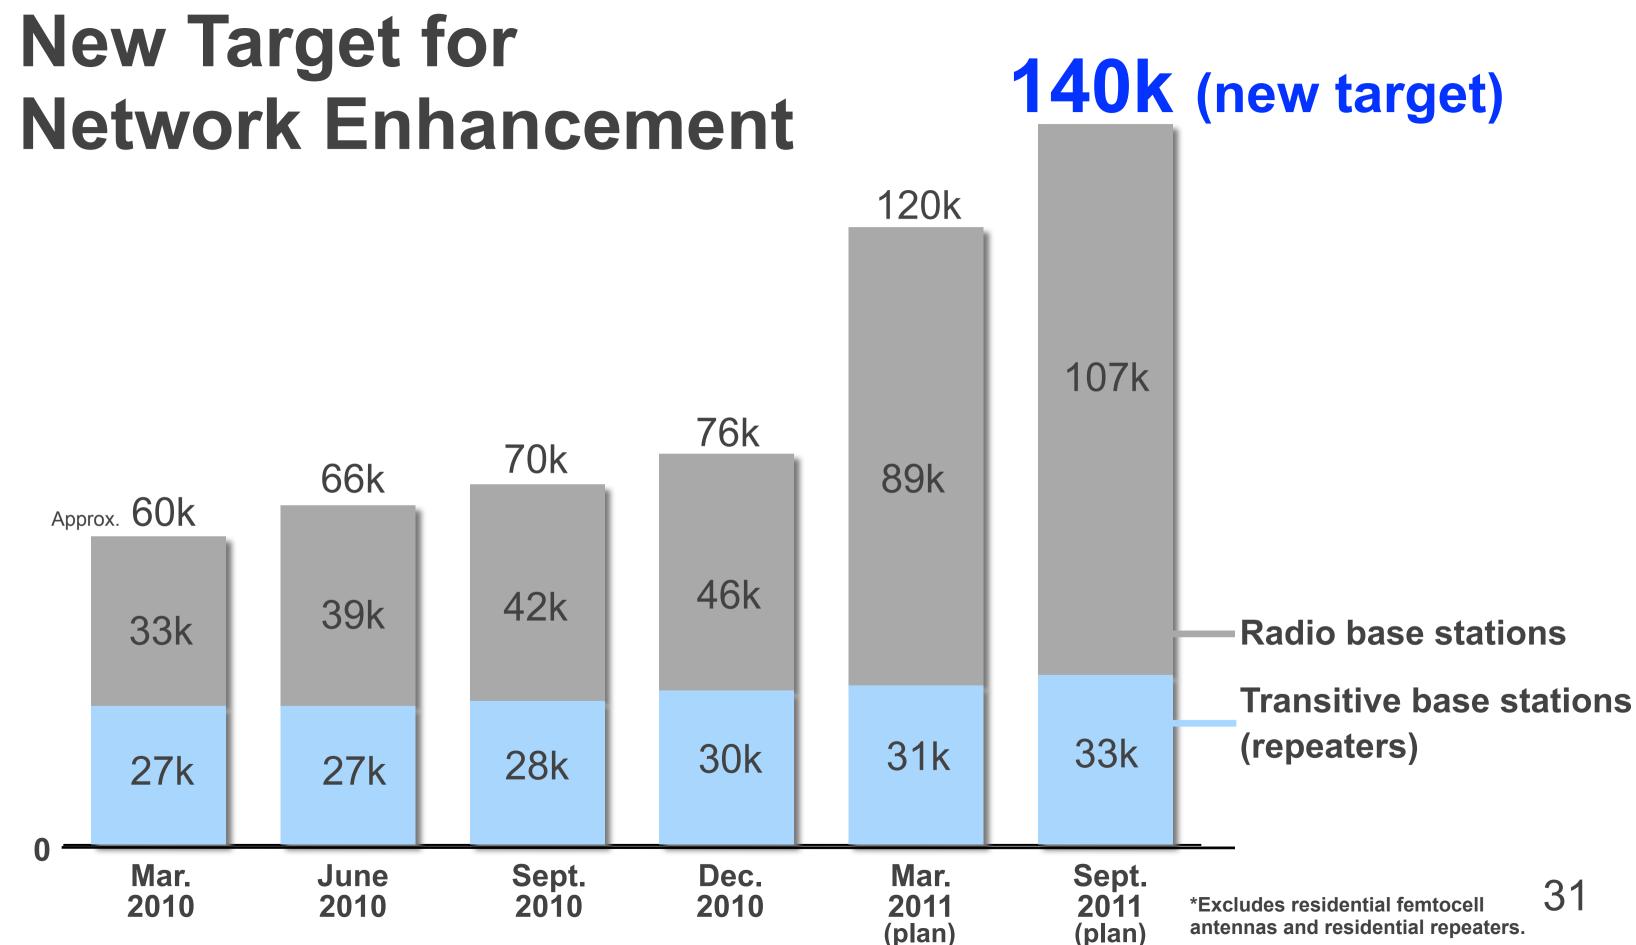

| 1,401 |
| 9  | Kikkoman        | 1,237 |
| 10 | TOKYO GAS       | 1,226 |



## 4 time champion (First-ever)

(Source) CM DATA BANK



\*Created by SOFTBANK CORP. based on respective companies' publicly available information.



28

\*Created by SOFTBANK CORP. based on respective companies' publicly available information.

### **Actual Data ARPU**



\*Created by SOFTBANK CORP. based on respective companies' publicly available information.

### **Surpassed KDDI** for the first time

#### **Mobile Communications Business Operating Income** 314.4 (JPY bn) Turnaround **SOFTBANK Vodafone** Japan 215.1 147.9 134.9 113.5 0 05 10 03 04 06 07 80 09 (FY) Q1-3 Q1-3 Q1-3 Q1-3 Q1-3 Q1-3 Q1-3 Q1-3

\*Figures from FY02-05 are created by SOFTBANK CORP. based on Vodafone K.K.'s internal material.







### **Provide Coverage on Subway** To be provided in 2011 on main lines



### masason Son Masayoshi With passion we can do anything. Providing network coverage on the subway looks possible.



#### inosenaoki Inose Naoki I talked to @masason today about 'enable texting on the subway'

\*Original text in Japanese, translated for reference only.

### Winning Formula



#### No.1 Mobile Internet

#### Competitors





### Number of New Acquisitions for Major Smartphones (Jan. 2011)

(excludes upgrades)



### **Clearly No.1**



\*Created by SOFTBANK CORP. based on external research company's study of number of handsets sold at the major electronic retailers.

### **Number of App Store Applications 300k**



## Are You Happy With iPhone?

### 98% Satisfied

\*Dec. 2010 survey by VLC (que