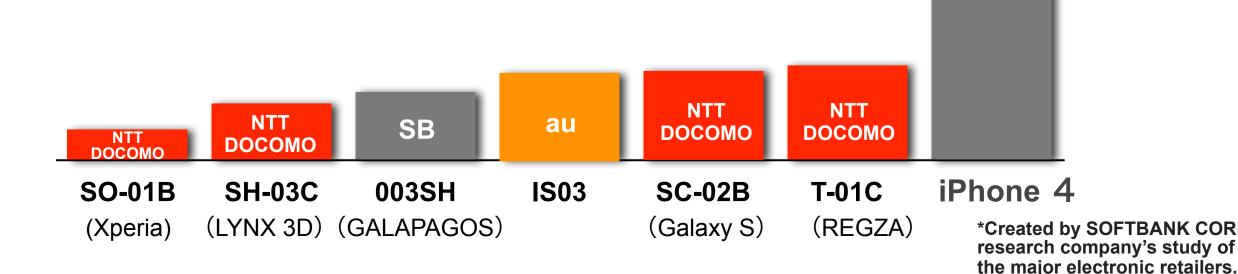

### Number of New Acquisitions for Major Smartphones (Jan. 2011)

(excludes upgrades)

### **Clearly No.1**

\*Created by SOFTBANK CORP. based on external research company's study of number of handsets sold at the major electronic retailers.