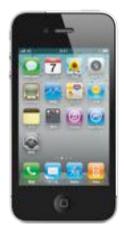

## **Record high** 10% increase

### Acquisition of Preferred Stock, etc. Issued to Vodafone and Yahoo Japan

### First step towards WBS refinance

\*Preferred stock issued to Vodafone: completed payment of JPY 212.5bn in Dec. 2010. JPY 200.0bn to be paid in Apr. 2012. \*Preferred stock issued to Yahoo Japan: JPY 120.0bn to be paid in Mar. 2013. \*For details, please refer to the press releases dated Nov. 9, 2010 and Jan. 25, 2011.