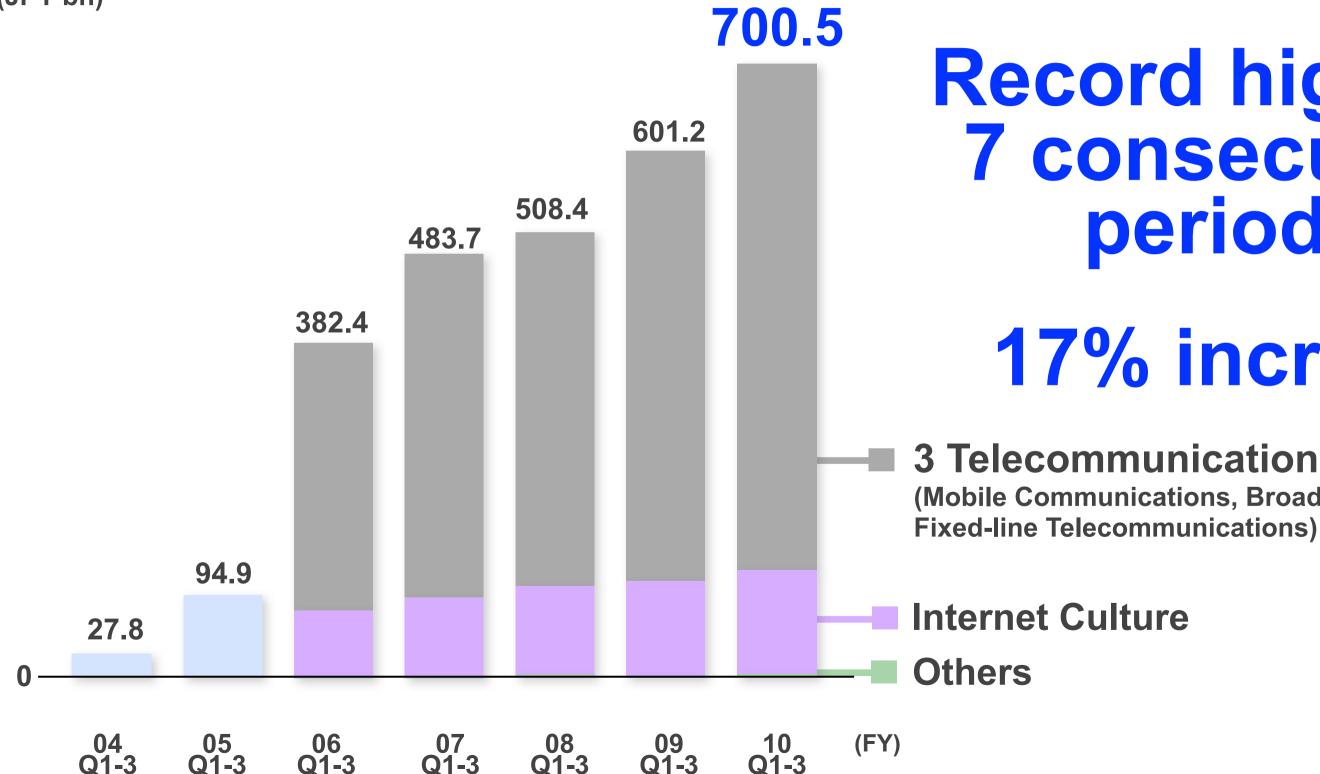

### **Consolidated EBITDA**

(JPY bn)

#### **Record high for** 7 consecutive periods

#### 17% increase

#### **3** Telecommunications businesses (Mobile Communications, Broadband Infrastructure,