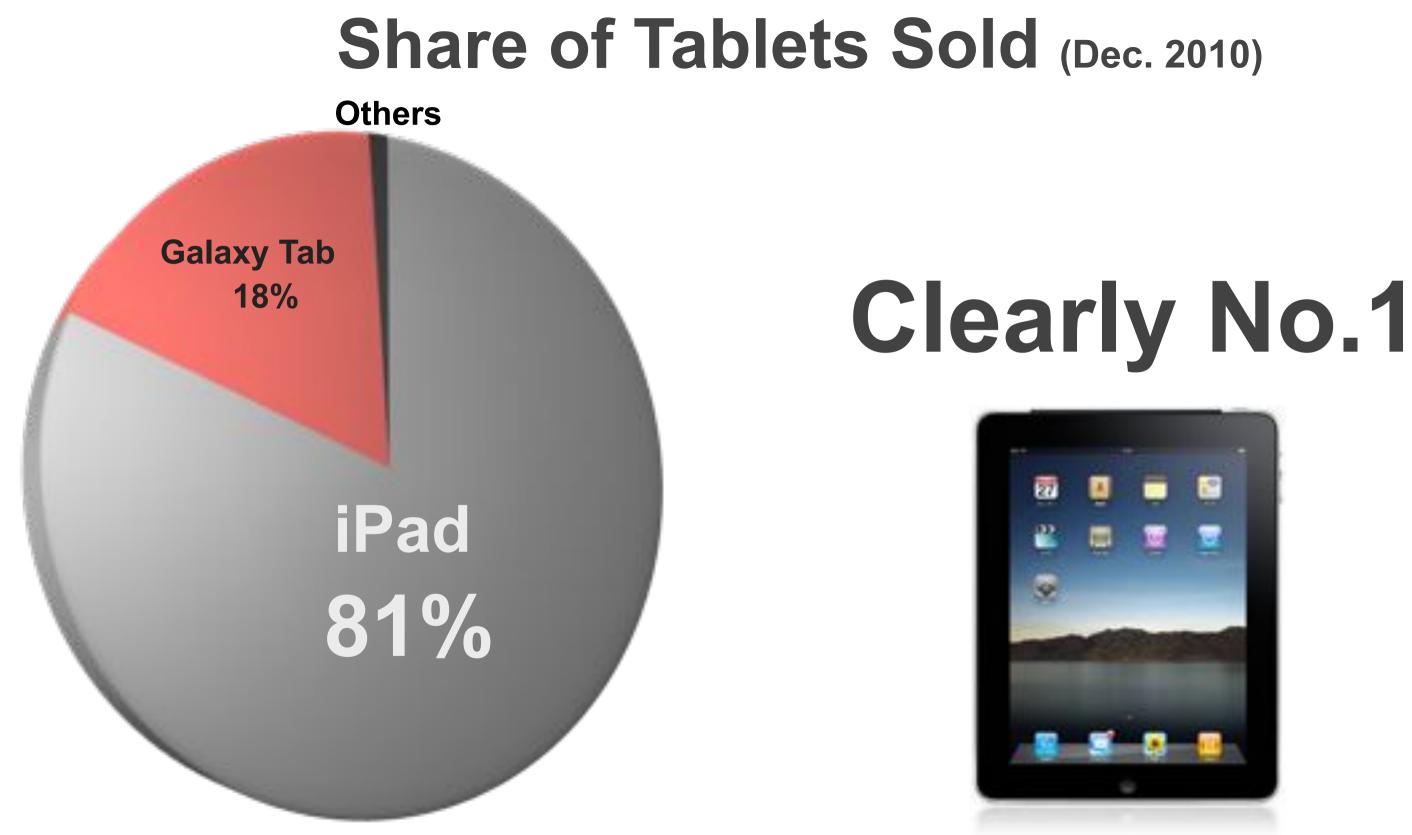

### **Clearly No.1**

\*Created by SOFTBANK CORP. based on external research company's study of number of handsets sold at the major electronic retailers.

# Robust Lineup of Android Smartphones

\*Created by SOFTBANK CORP. based on external research company's study of number of handsets sold at the major electronic retailers. Number of iPads sold is the total of Wi-Fi and Wi-Fi+3G.