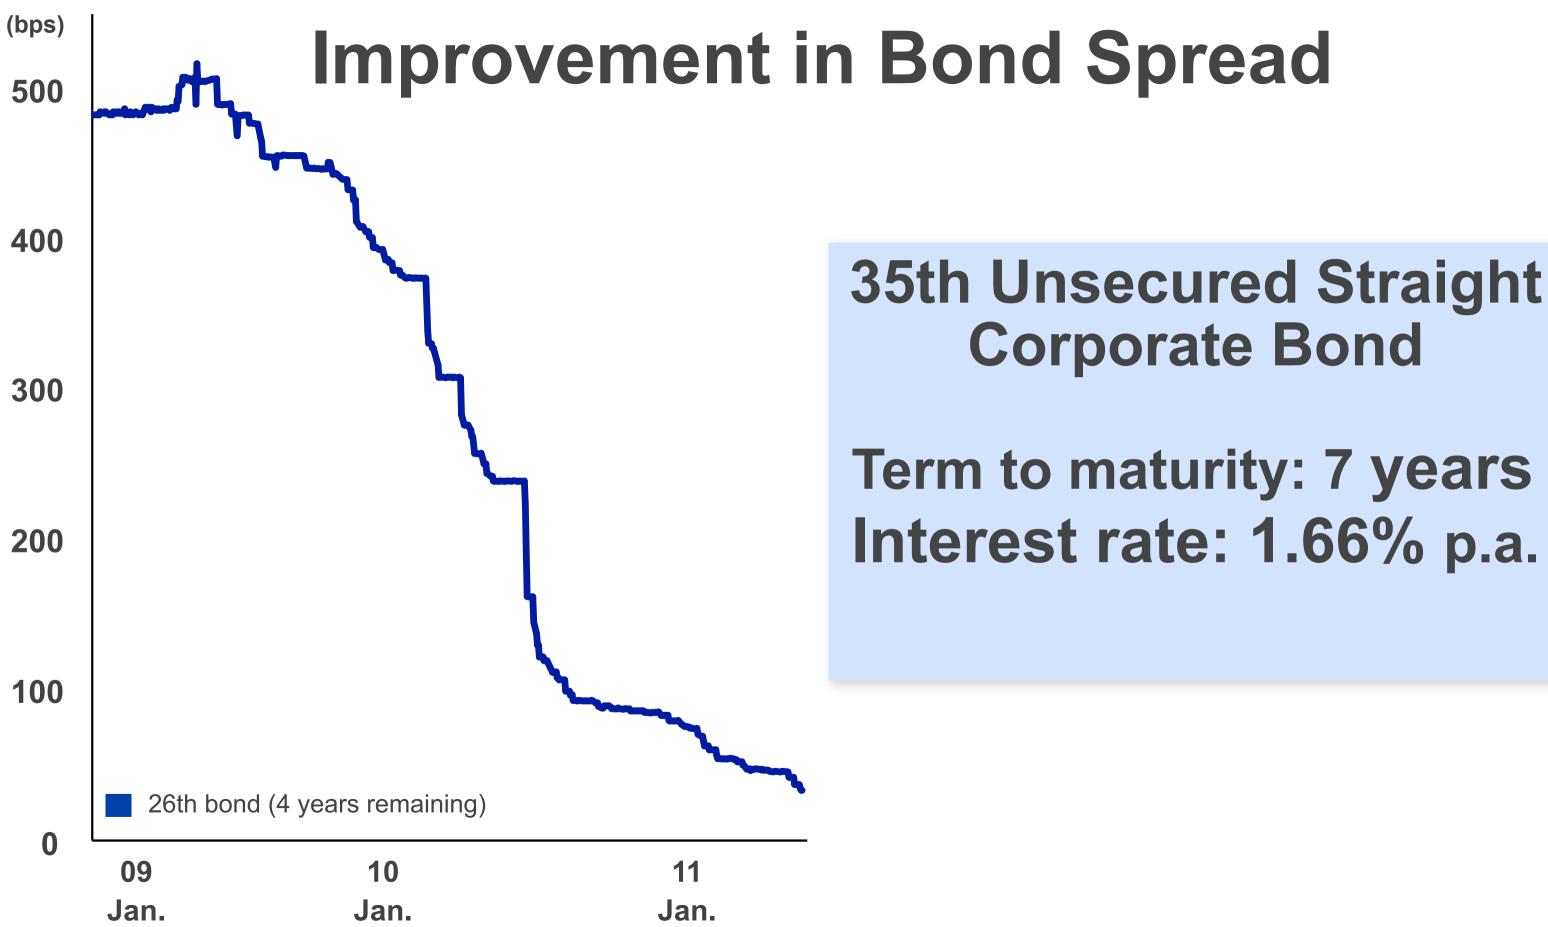

### First step towards WBS refinance

\*Preferred stock issued to Vodafone: completed payment of JPY 212.5bn in Dec. 2010. JPY 200.0bn to be paid in Apr. 2012. \*Preferred stock issued to Yahoo Japan: JPY 120.0bn to be paid in Mar. 2013. \*For details, please refer to the press releases dated Nov. 9, 2010 and Jan. 25, 2011.