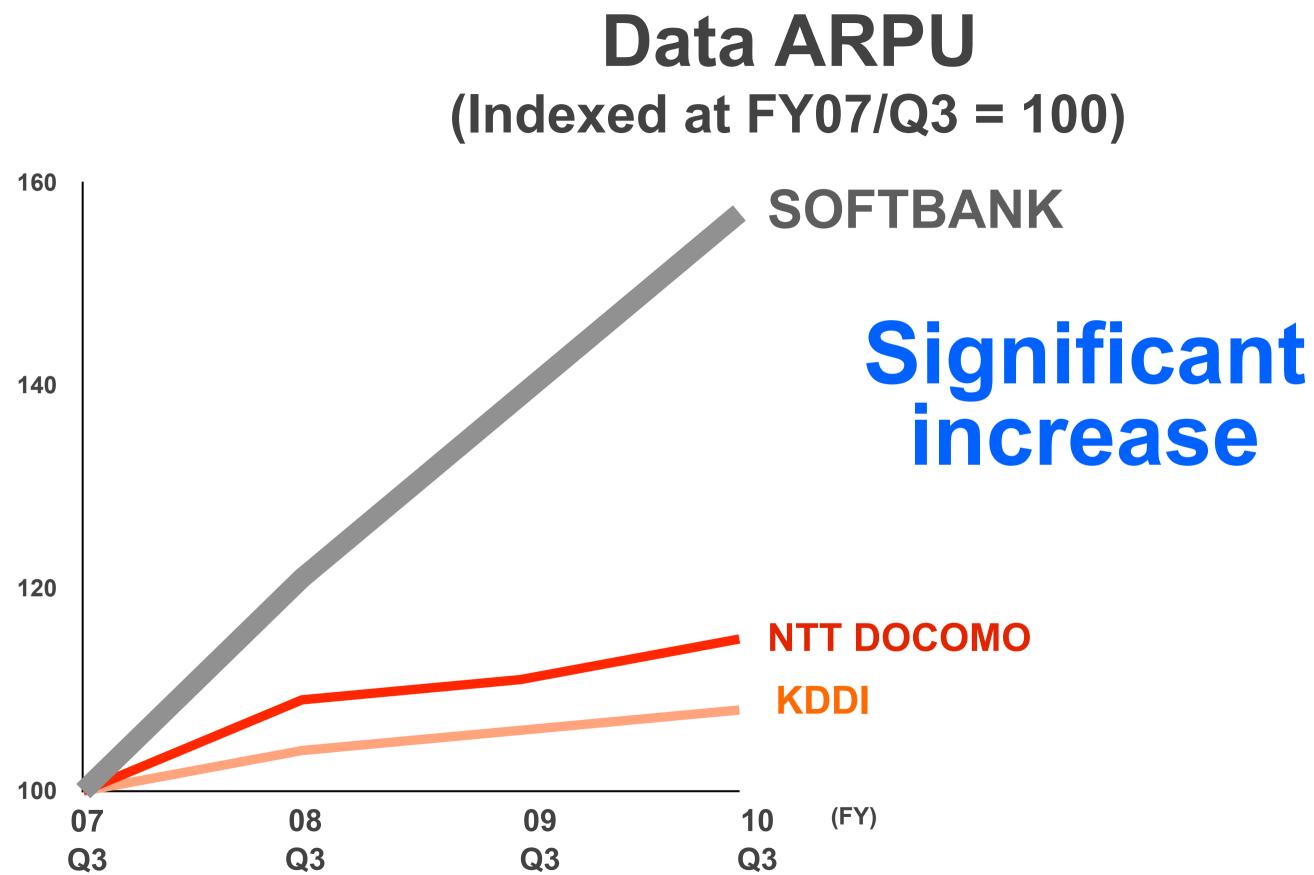

## Nobile Communications Business

**NTT DOCOMO SOFTBANK KDDI** 

\*Calculated by SOFTBANK CORP. based on Telecommunications Carriers Association statistical data.