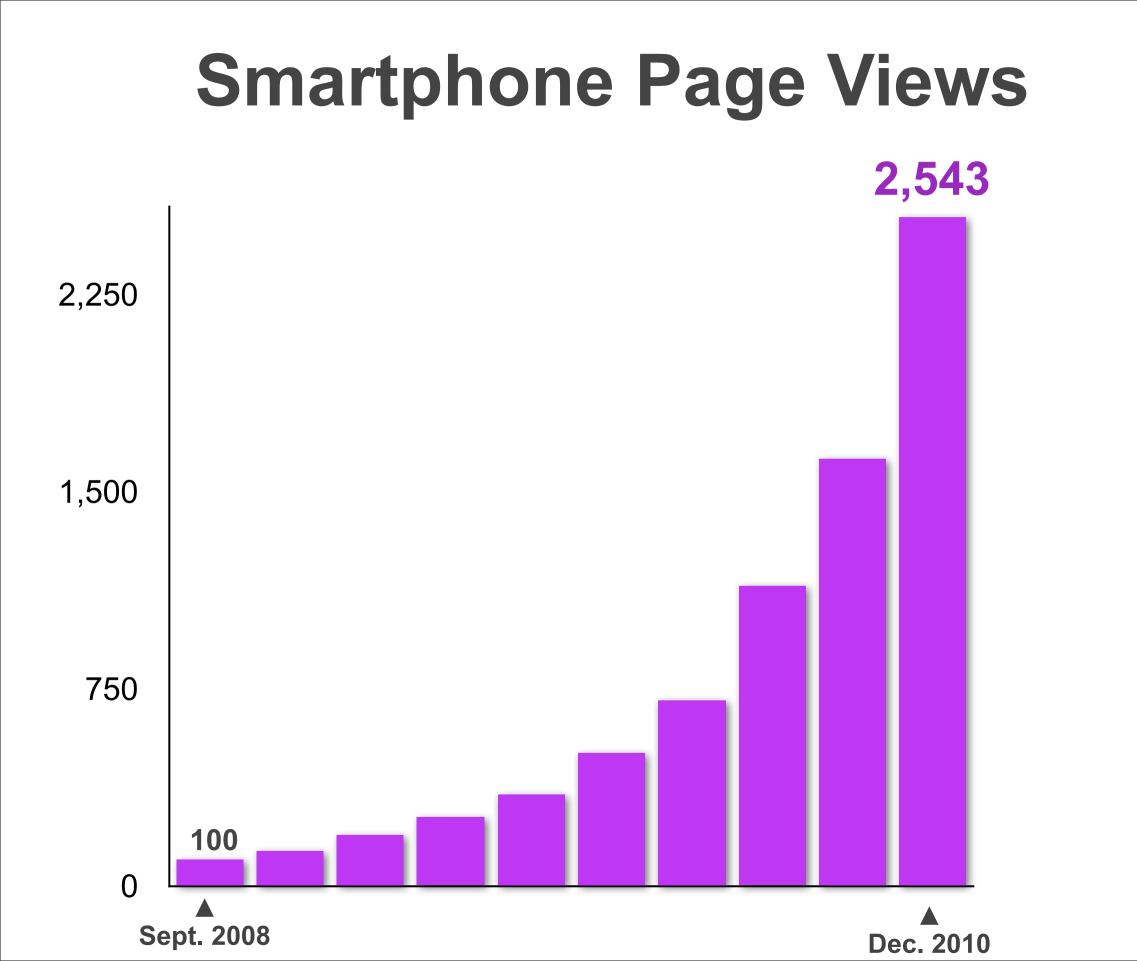

### **Actual Data ARPU**

\*Created by SOFTBANK CORP. based on respective companies' publicly available information.

### **Surpassed KDDI** for the first time