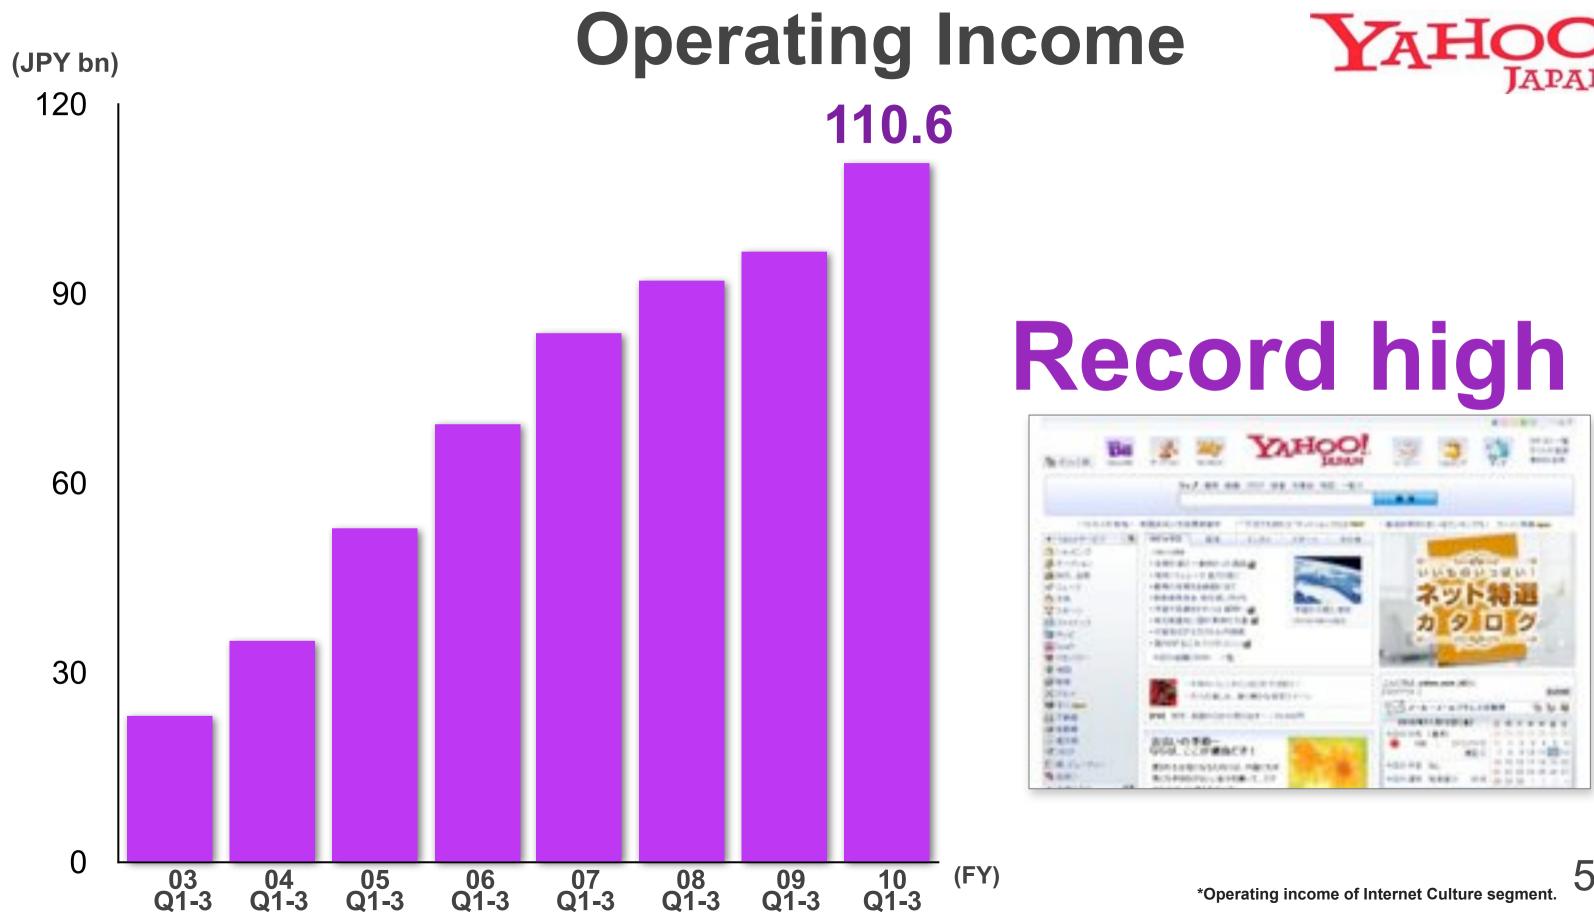

|











## **x25**



52

### \*Indexed at Sept. 2008 = 100

# The Internet Business in China





data estimated by SOFTBANK CORP. based on the latest growth rate.









2015 (forecast)







# Strategic investment

2015 (forecast)

# ) Alibaba Group















### **Steady growth**

|