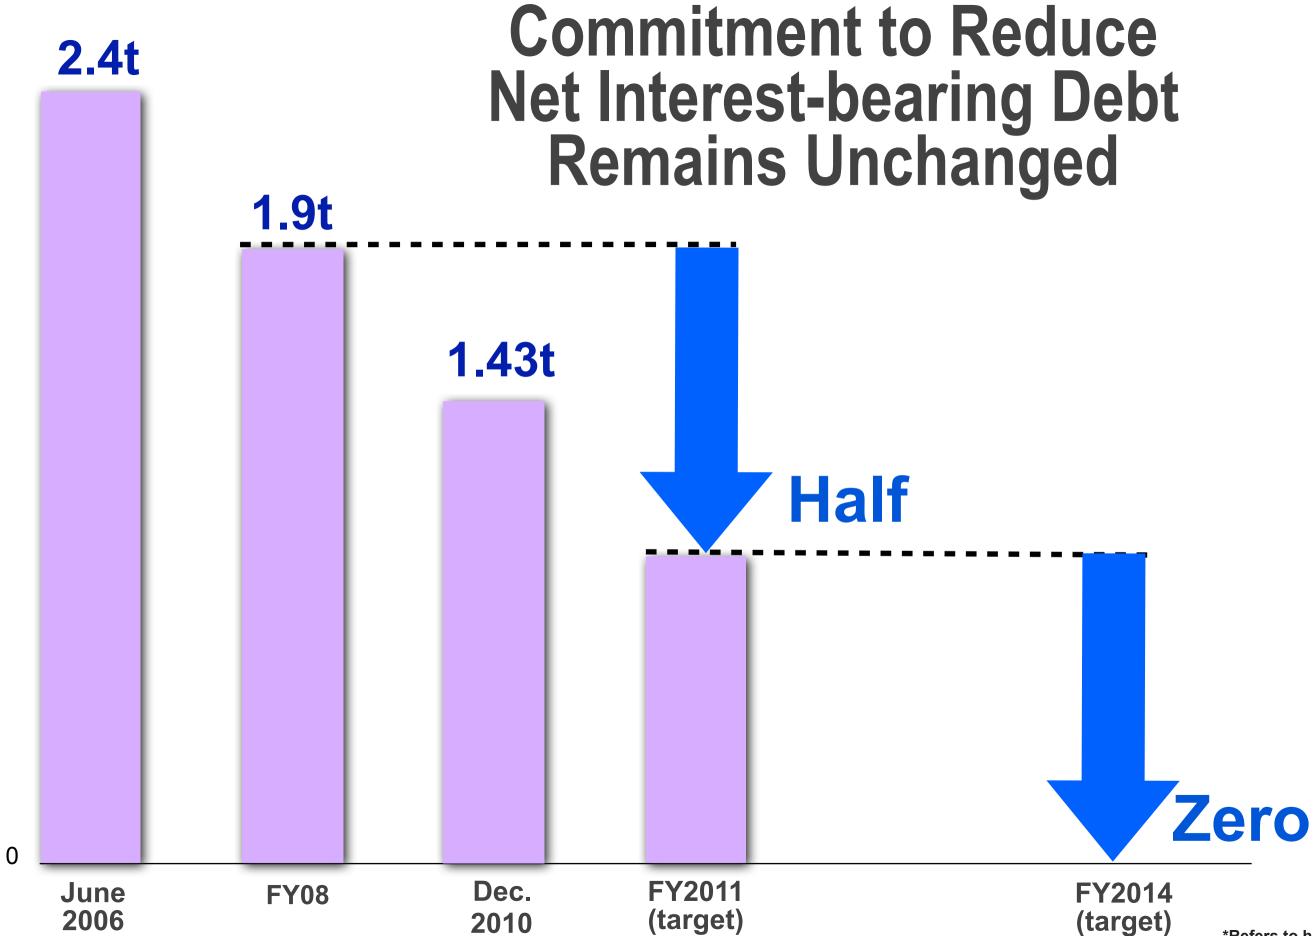

#### Net Interest-bearing Debt Comparison to Peak Level

#### 2,387.0

|                                     |              | _,           |  |
|-------------------------------------|--------------|--------------|--|
| Since acquisit<br>Redi<br>approx. J | 1,429.9      |              |  |
|                                     |              |              |  |
|                                     | Dec.<br>2010 | June<br>2006 |  |

#### tion of Vodafone K.K. UCED by PY 960.0bn

ncial

21 \*Refers to half of the end of FY08 level.