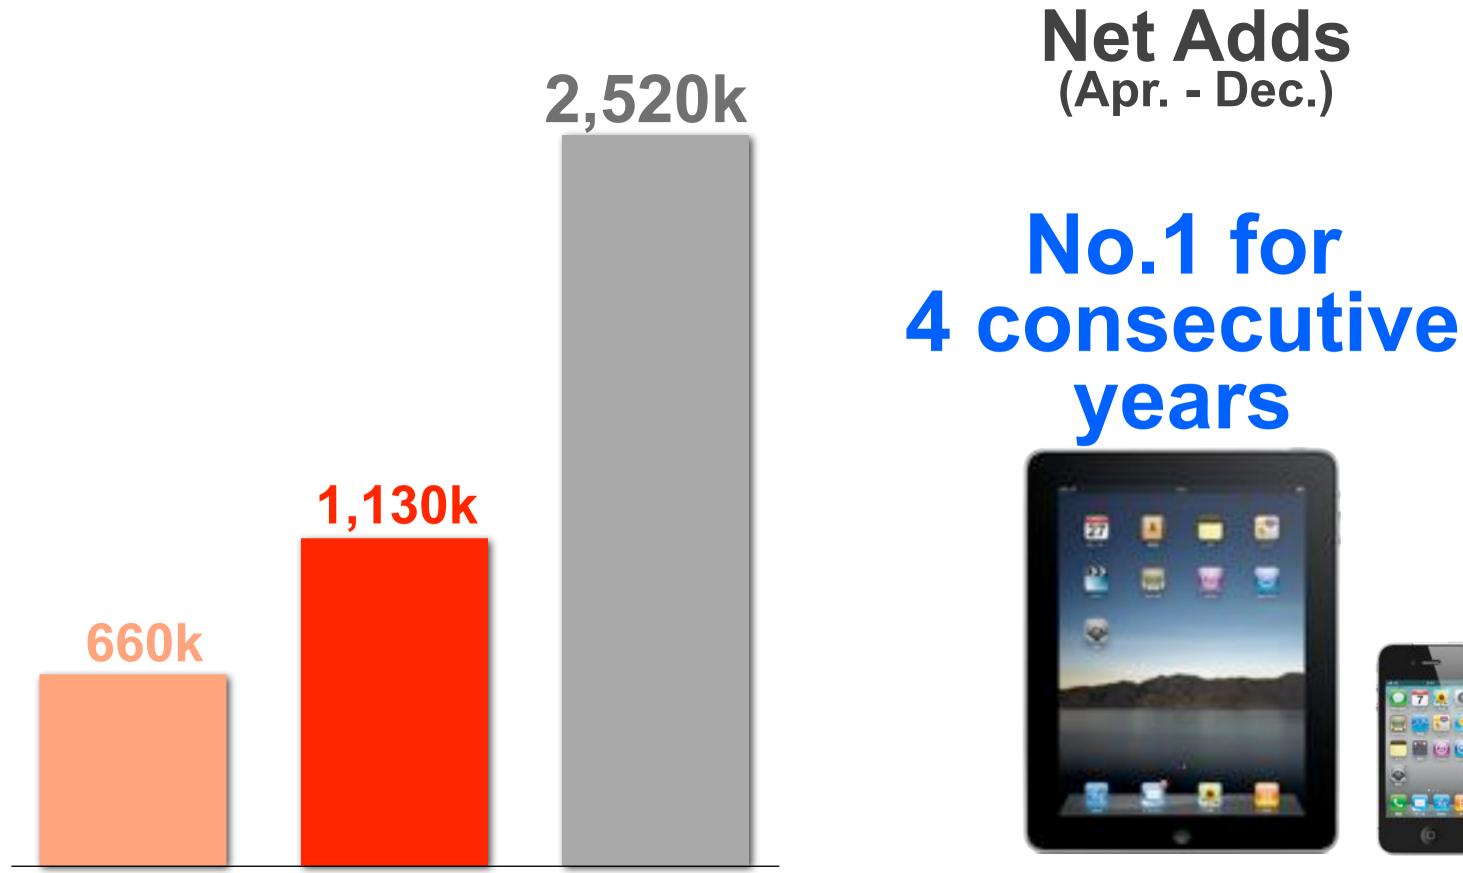

### Number of New Acquisitions for Major Smartphones (Jan. 2011)

(excludes upgrades)

### **Clearly No.1**

\*Created by SOFTBANK CORP. based on external research company's study of number of handsets sold at the major electronic retailers.