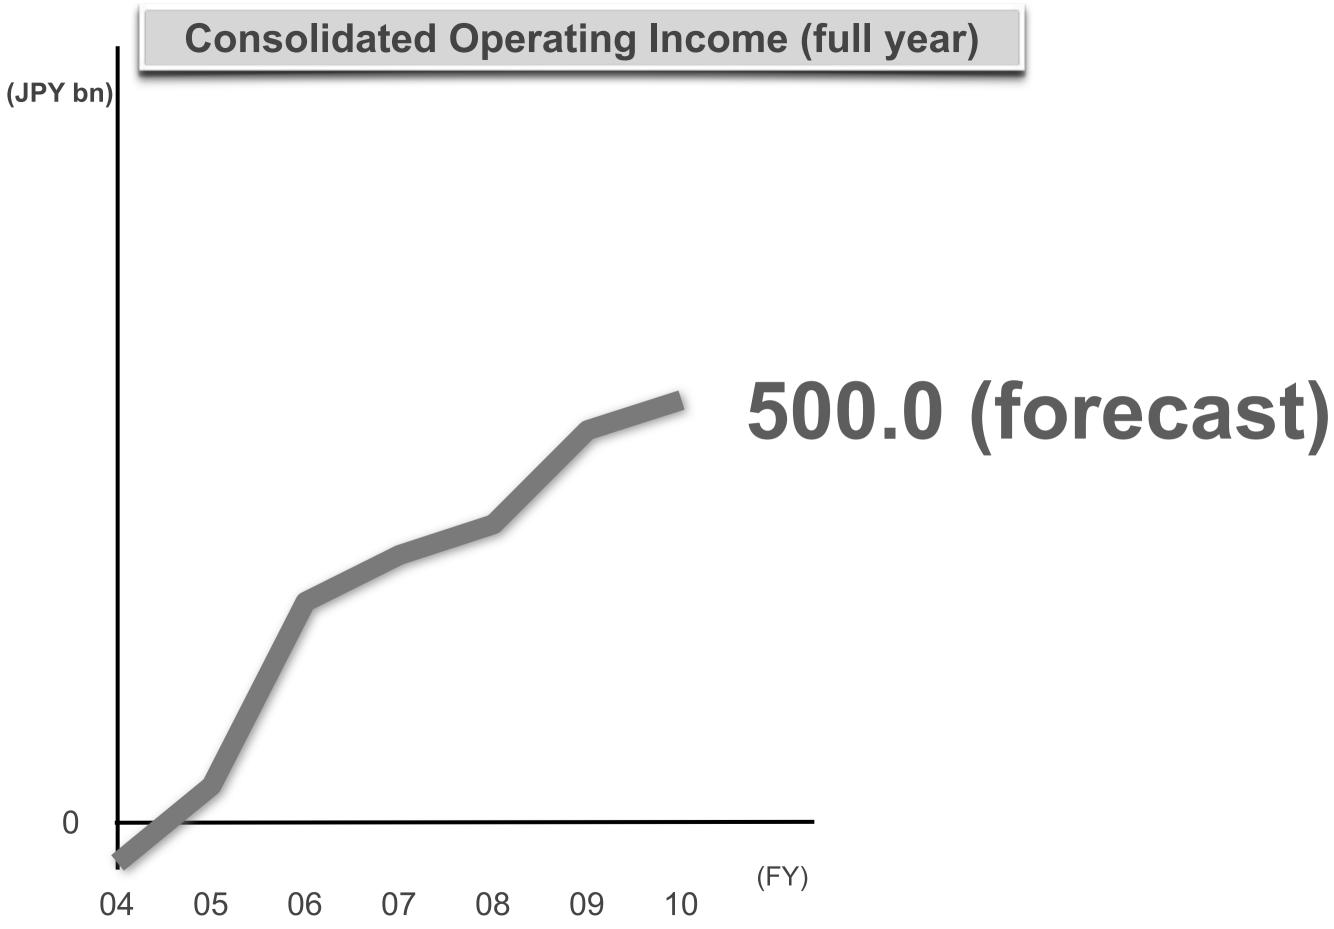

#### **Consolidated Operating Income (full year)** (JPY bn) 600.0 (revised forecast) **+100.0** 500.0 Upward revision 0 (FY) 05 06 07 80 09 10 04