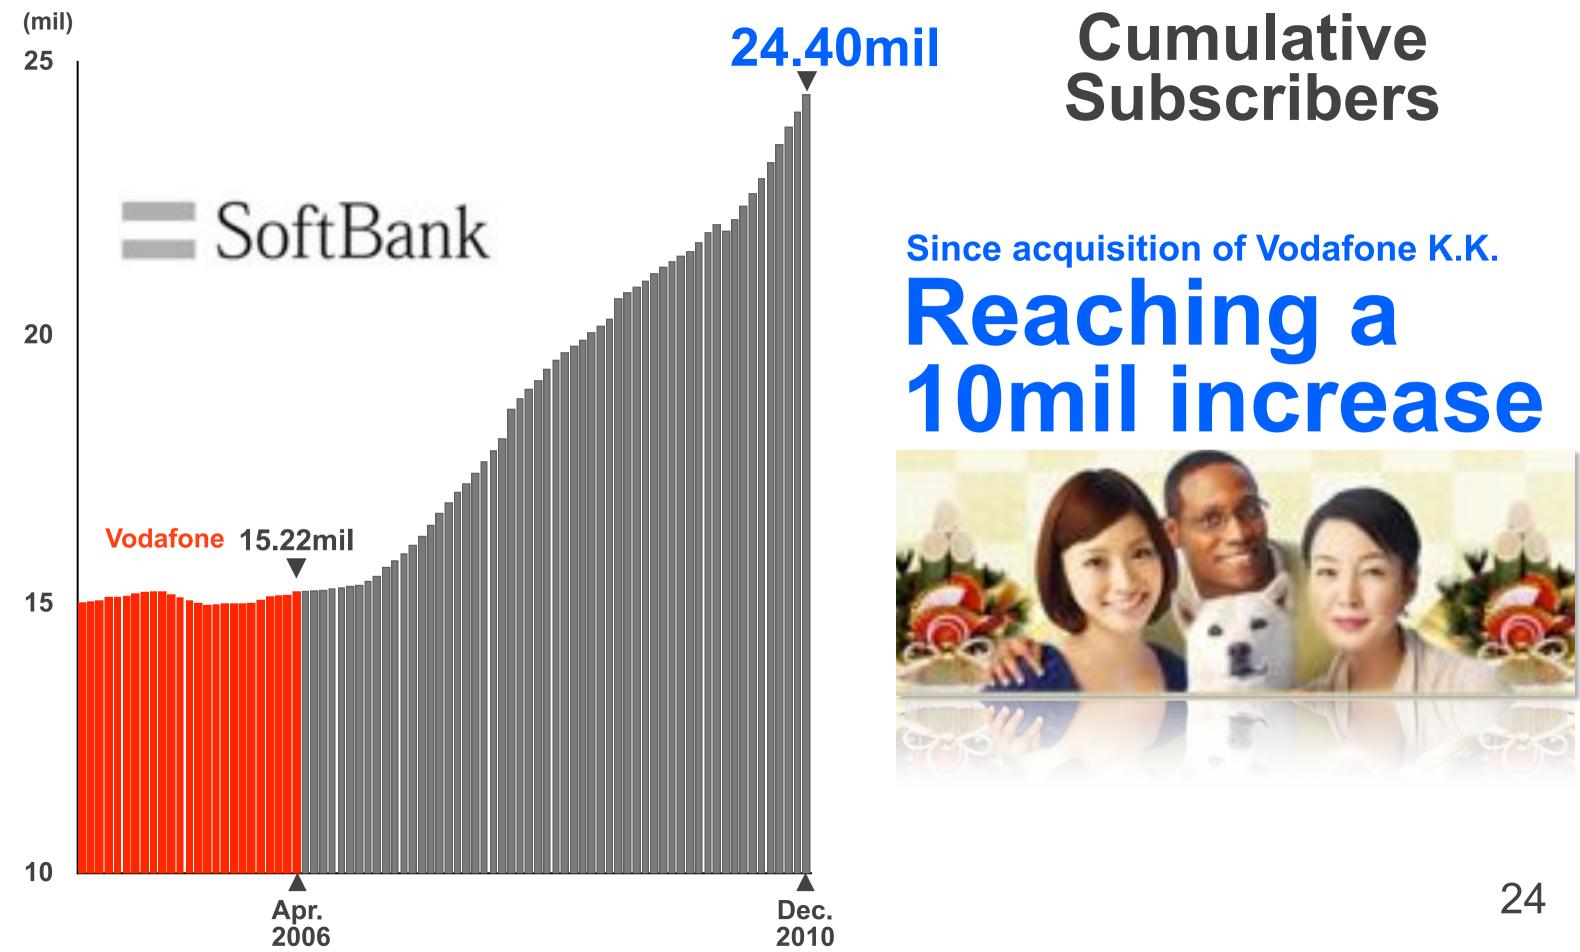

#### **Churn Rate**

## **Record** low

25

\*Churn rate: includes the number of prepaid mobile phones and communication module subscribers.