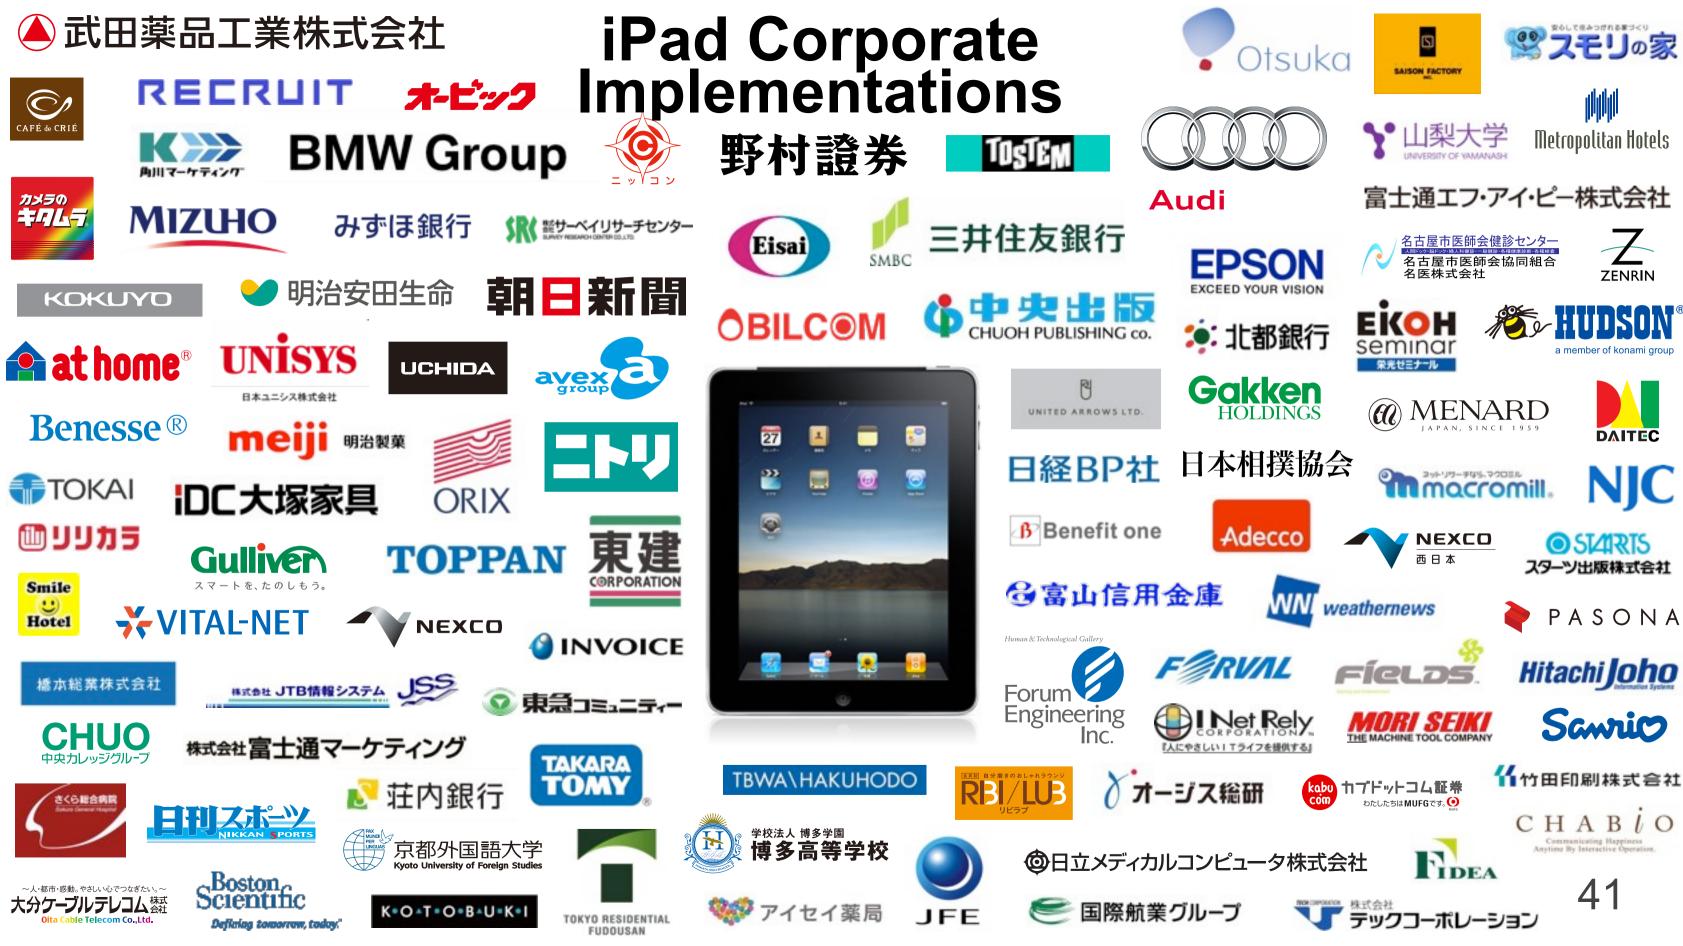

# Per Employee Contribution to Profit (example)

\*Results of survey held among SOFTBANK TELECOM's sales people on the positive effects of using iPhone, iPad professionally.

# Per person JPY 95,000/month