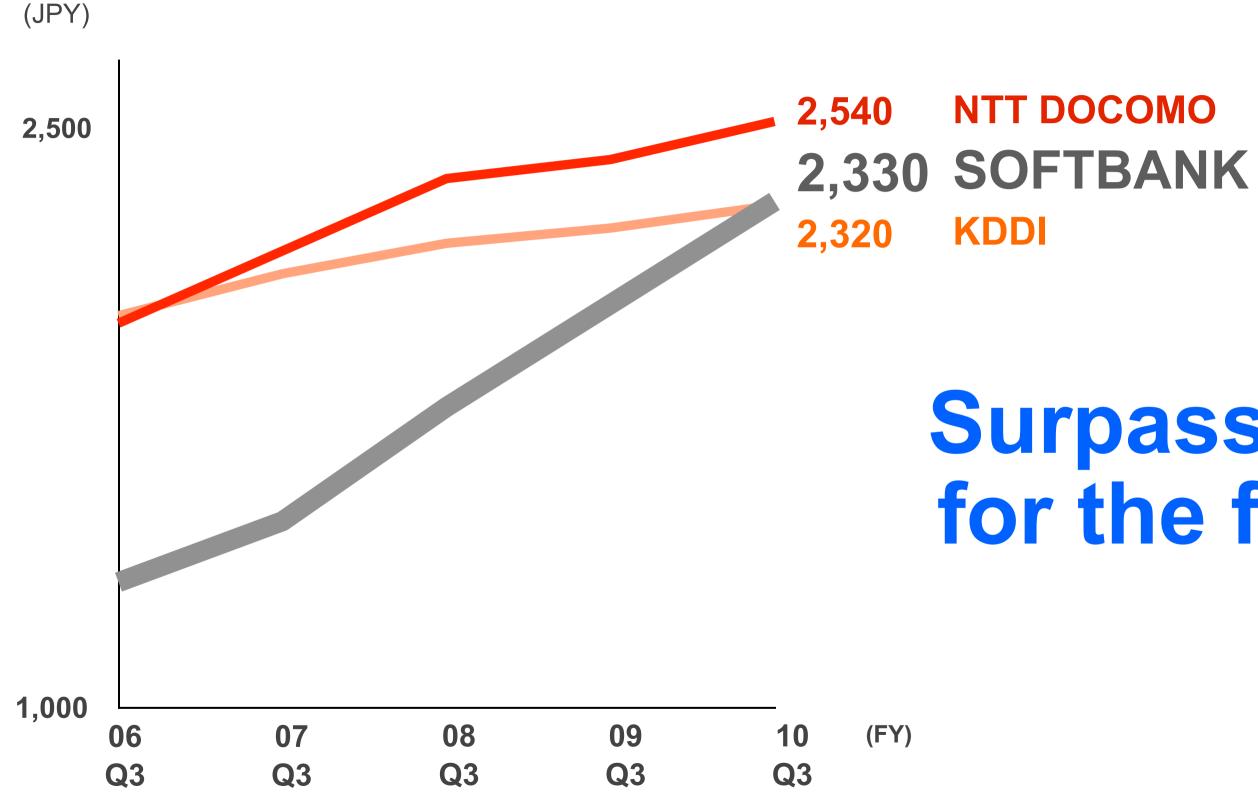

### **Actual Data ARPU**

\*Created by SOFTBANK CORP. based on respective companies' publicly available information.

### **Surpassed KDDI** for the first time