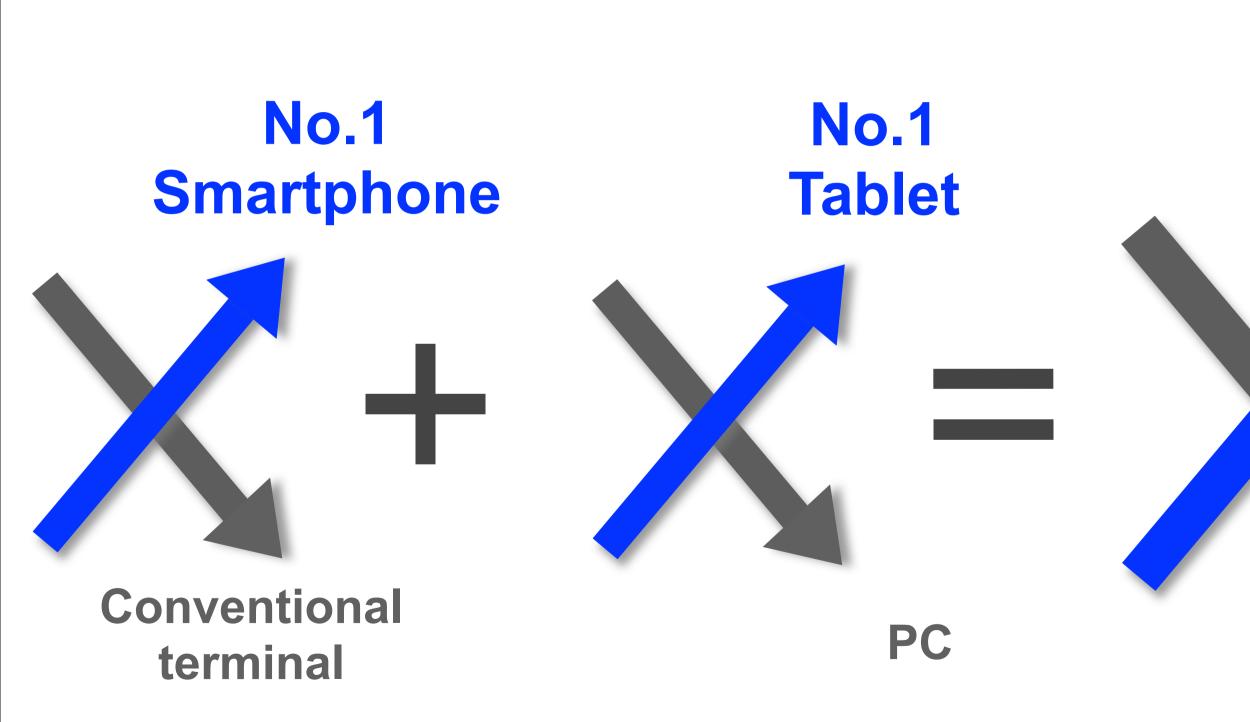

### Winning Formula

#### No.1 Mobile Internet

#### Competitors

# Upgraded Winning Formula

## Winning Formula

### No.1 Mobile Internet

### Competitors