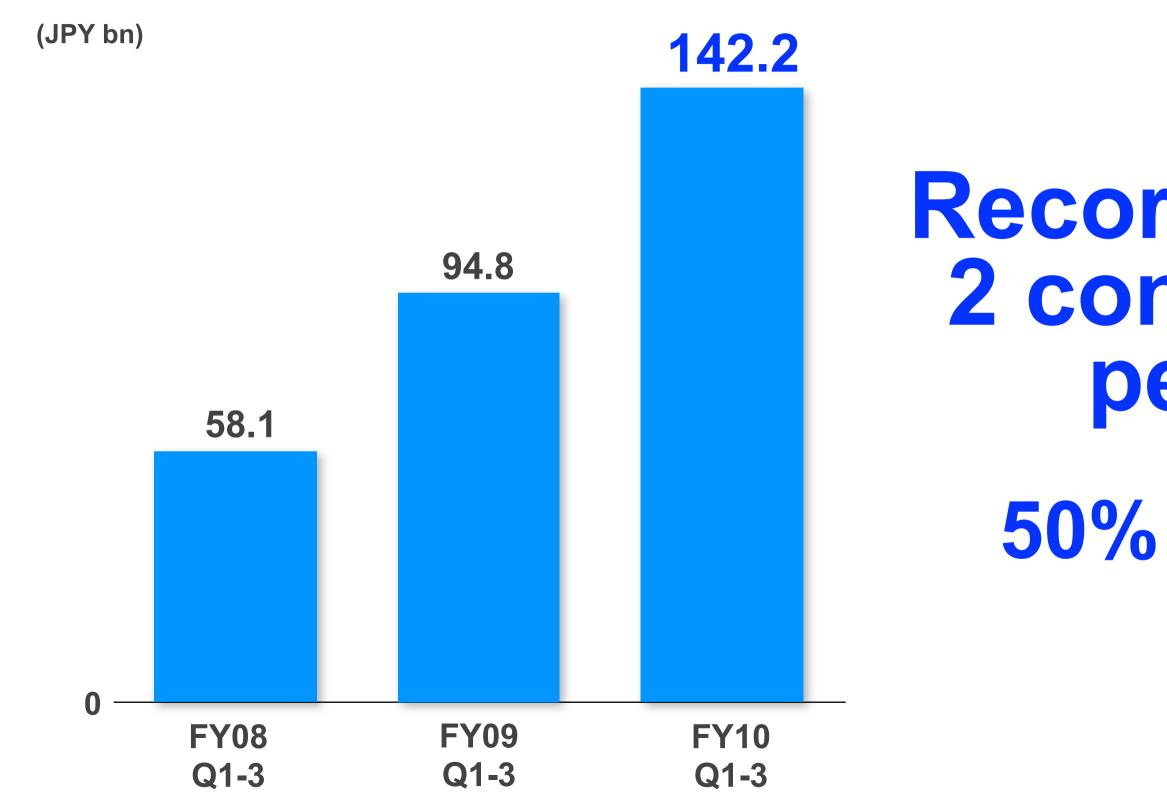

### **Consolidated Net Income**

### Record high for 2 consecutive periods

50% increase

## Consolidated Earnings Results

| Summary of Consolidated Earnings Results |                             |                             |           |                 |  |  |
|------------------------------------------|-----------------------------|-----------------------------|-----------|-----------------|--|--|
|                                          | FY09/Q1-3<br>(Apr Dec. '09) | FY10/Q1-3<br>(Apr Dec. '10) | Increment | (JPY bn)<br>YoY |  |  |
| Net sales                                | 2,045.3                     | 2,249.9                     | +204.5    | 110%            |  |  |
| EBITDA                                   | 601.2                       | 700.5                       | +99.3     | 117%            |  |  |
| <b>Operating income</b>                  | 366.3                       | 482.1                       | +115.8    | 132%            |  |  |
| Ordinary income                          | 281.1                       | 399.9                       | +118.7    | 142%            |  |  |
| Net income                               | 94.8                        | 142.2                       | +47.4     | 150%            |  |  |
|                                          |                             |                             | -         | 6               |  |  |