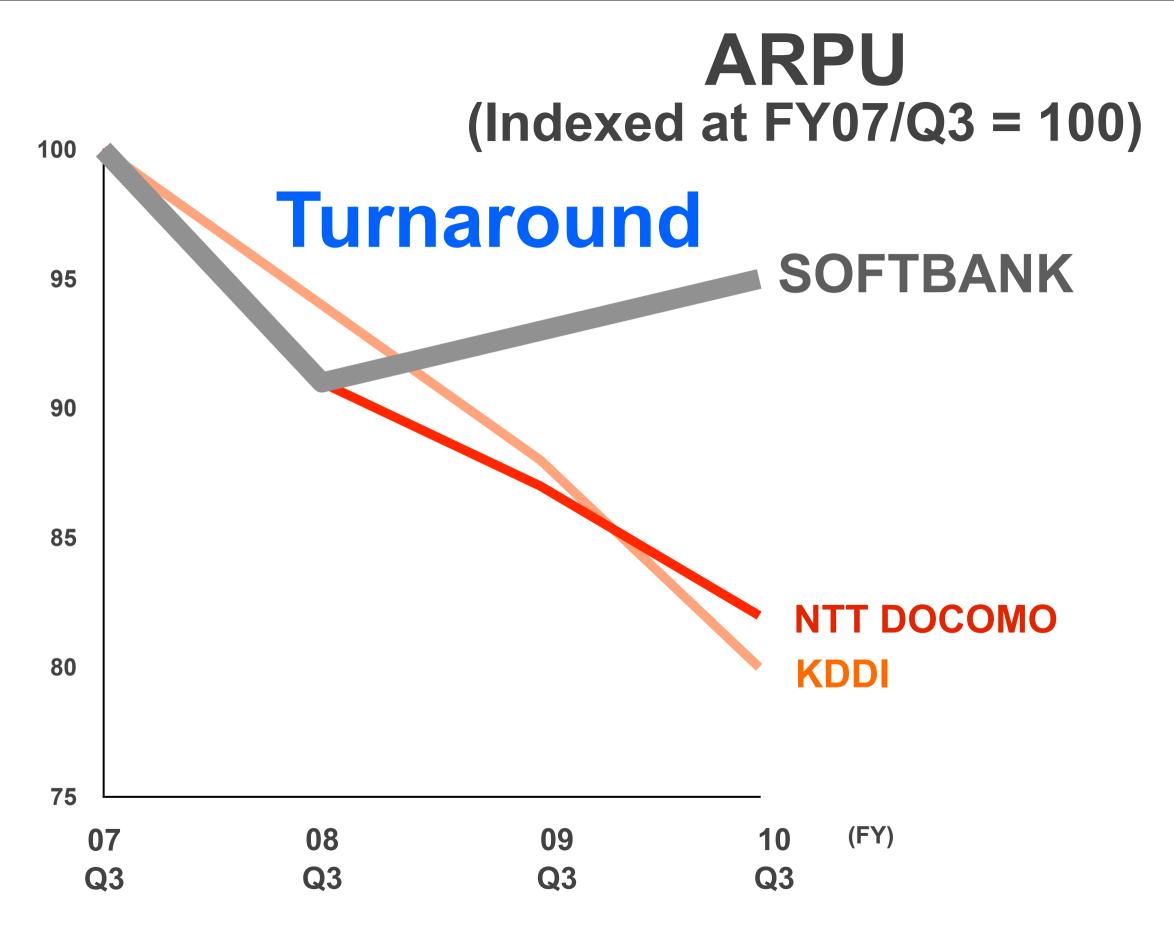

## Nobile Communications Business

**NTT DOCOMO SOFTBANK KDDI** 

\*Calculated by SOFTBANK CORP. based on Telecommunications Carriers Association statistical data.