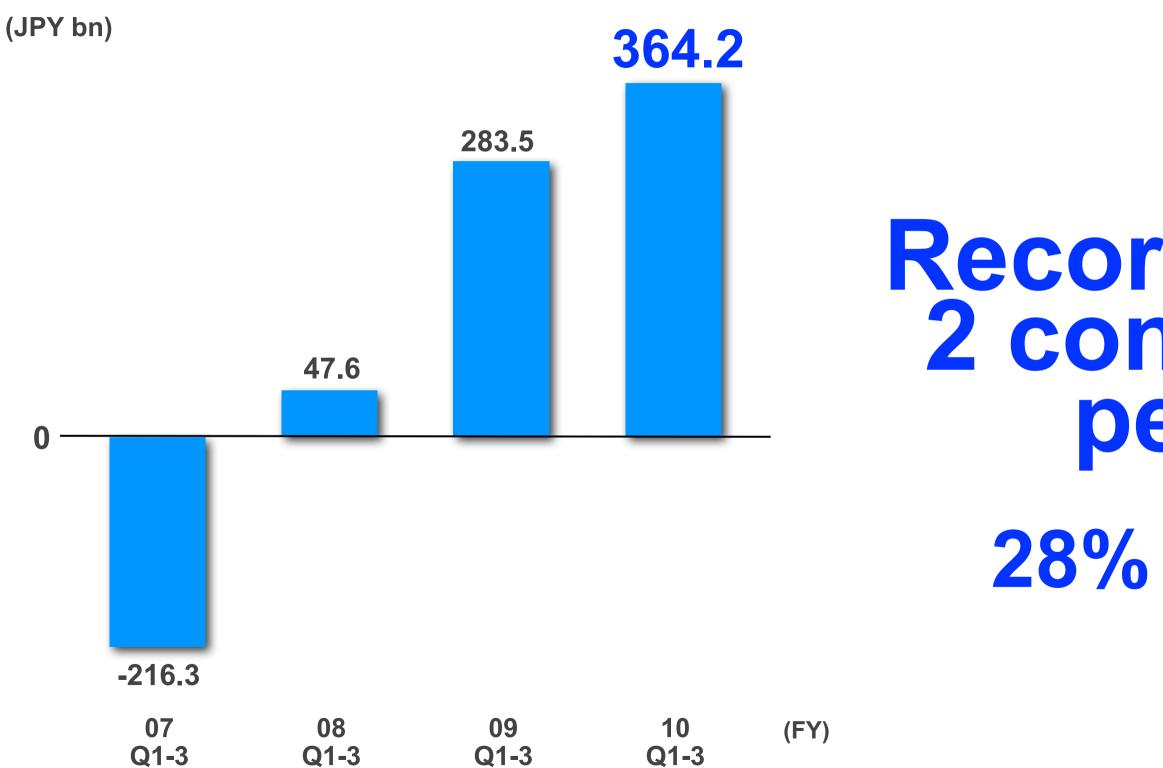

### **Consolidated Net Income**

### Record high for 2 consecutive periods

50% increase