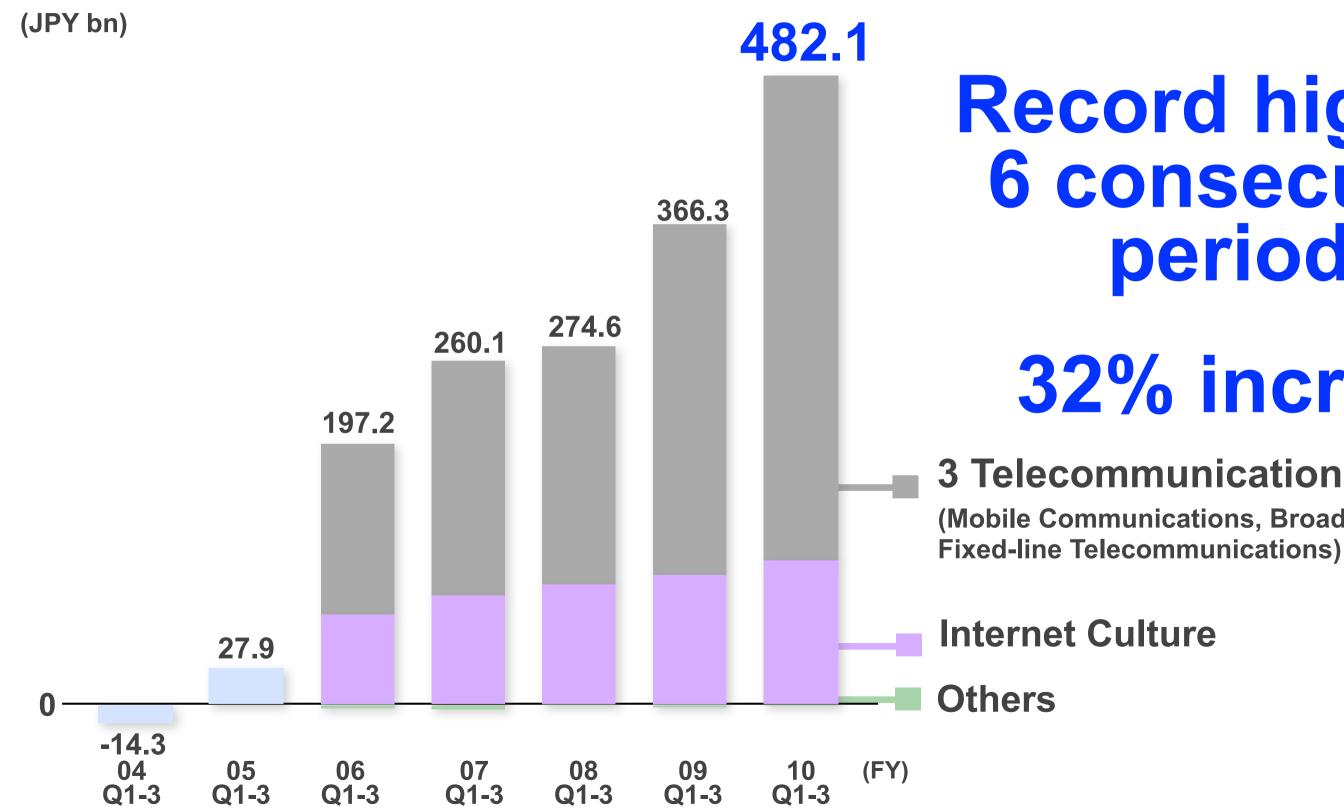

#### **Consolidated Operating Income**

#### **Record high for** 6 consecutive periods

#### 32% increase

#### **3 Telecommunications business**

(Mobile Communications, Broadband Infrastructure,

## Consolidated Earnings Results

| Summary of Consolidated Earnings Results |                             |                             |           |                 |  |  |
|------------------------------------------|-----------------------------|-----------------------------|-----------|-----------------|--|--|
|                                          | FY09/Q1-3<br>(Apr Dec. '09) | FY10/Q1-3<br>(Apr Dec. '10) | Increment | (JPY bn)<br>YoY |  |  |
| Net sales                                | 2,045.3                     | 2,249.9                     | +204.5    | 110%            |  |  |
| EBITDA                                   | 601.2                       | 700.5                       | +99.3     | 117%            |  |  |
| <b>Operating income</b>                  | 366.3                       | 482.1                       | +115.8    | 132%            |  |  |
| Ordinary income                          | 281.1                       | 399.9                       | +118.7    | 142%            |  |  |
| Net income                               | 94.8                        | 142.2                       | +47.4     | 150%            |  |  |
|                                          |                             |                             | -         | 6               |  |  |