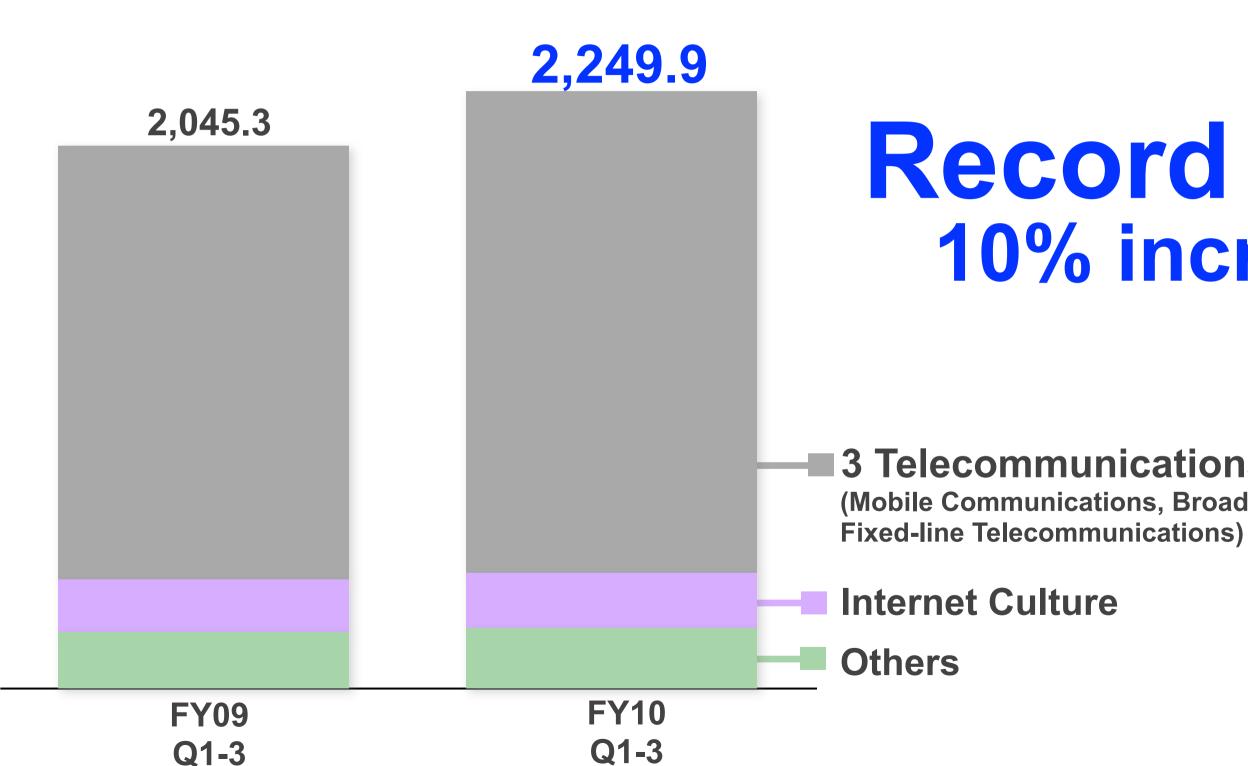

## Consolidated Earnings Results

| Summary of Consolidated Earnings Results |                             |                             |           |                 |  |  |
|------------------------------------------|-----------------------------|-----------------------------|-----------|-----------------|--|--|
|                                          | FY09/Q1-3<br>(Apr Dec. '09) | FY10/Q1-3<br>(Apr Dec. '10) | Increment | (JPY bn)<br>YoY |  |  |
| Net sales                                | 2,045.3                     | 2,249.9                     | +204.5    | 110%            |  |  |
| EBITDA                                   | 601.2                       | 700.5                       | +99.3     | 117%            |  |  |
| <b>Operating income</b>                  | 366.3                       | 482.1                       | +115.8    | 132%            |  |  |
| Ordinary income                          | 281.1                       | 399.9                       | +118.7    | 142%            |  |  |
| Net income                               | 94.8                        | 142.2                       | +47.4     | 150%            |  |  |
|                                          |                             |                             | -         | 6               |  |  |

## **Record high** 10% increase

#### **3** Telecommunications businesses (Mobile Communications, Broadband Infrastructure,