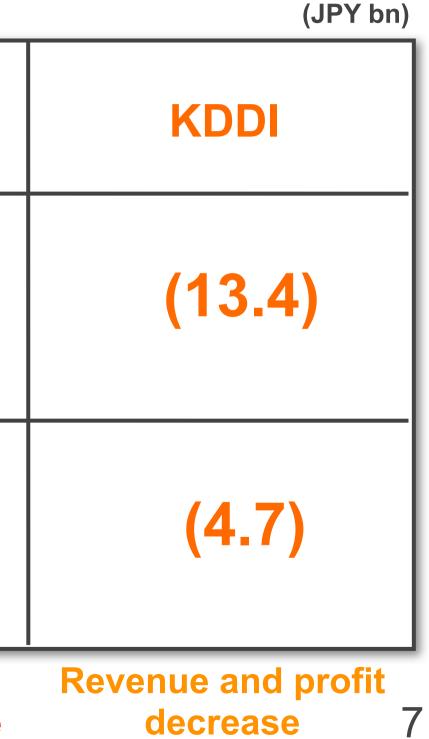

#### Comparison to Competitors (Apr. - Dec. 2010 YoY)

|                                  | SOFTBANK                    | NTT DOCOMO                                                                     |
|----------------------------------|-----------------------------|--------------------------------------------------------------------------------|
| Consolidated<br>net sales        | +204.5                      | (33.2)                                                                         |
| Consolidated<br>operating income | +115.8                      | + 55.8                                                                         |
|                                  | Revenue and profit increase | Revenue decrease<br>and profit increase<br>*Created by SOFTBANK CORP. based of |

\*Created by SOFTBANK CORP. based on respective companies' publicly available information.

(JPY bn)