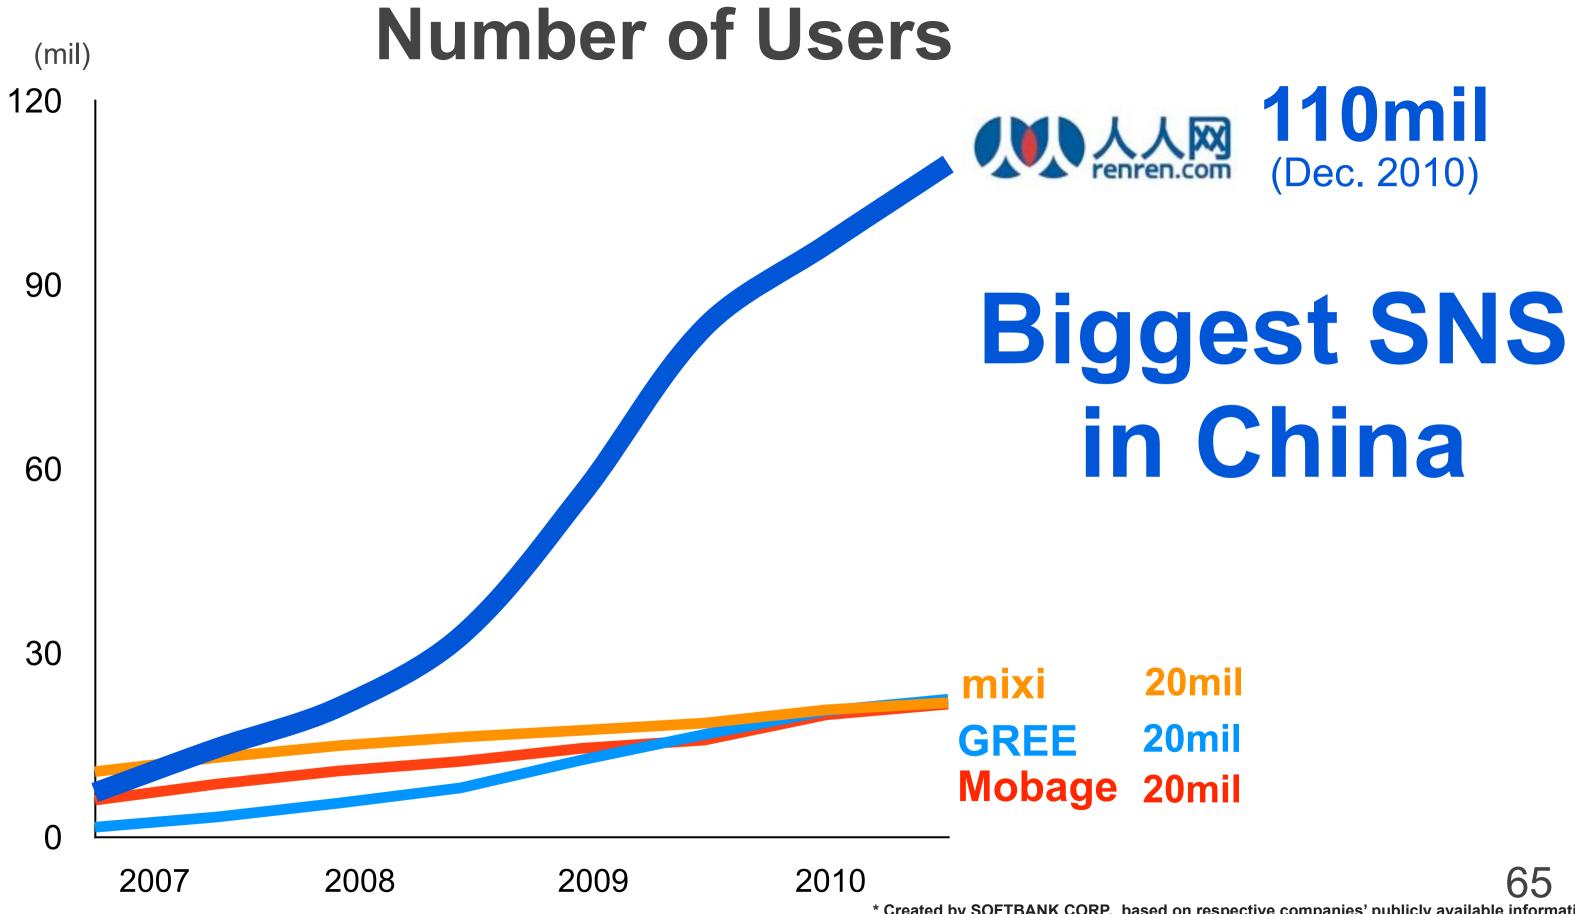

|               |            |          |
|                       | s tourtos<br>N (1997 Millin Proz. + SIMM Claim Millin<br>No.2.) (Enterny (Millin) Zhang) (Mil | A REAL REPORT | 20 mm      | 25 B 200 |



# Renren Inc.

# Name changed (Dec. 2010)

### Additional Investment in Renren (Jan. 2011)

# SoftBank

**Additional investment** of JPY 16.4bn

Voting rights  $29.2\% \rightarrow 39.7\%$ 

# renren Inc.

\*Before dilution basis.







(Source) created by SOFTBANK CORP. based on the press release of The Nielsen Company (Aug. 2, 2010).





# Predominantly





## China is biggest market

(Source) Japan, US: The Nielsen Company press release Feb. 18, 2010. China: CCNIC: "第27次中国互联网络发展状况统计报告"(Jan. 1 2011).

64



65 \* Created by SOFTBANK CORP. based on respective companies' publicly available information. Renren: number of activated users.



<sup>(</sup>Source) iResearch 2010年第三季度中国网民行为和网络广告监测数据发布(Oct. 2010).

## **Biggest SNS** in China



### **Renren's new group** buying service

### **Chinese version of** Groupon



| 加入糯米 创造奇迹   |
|-------------|
| 关注我们        |
| ♦ 公共主页 关注我们 |
| ★ 新油酸烯 关注我们 |
| 時法数博 关注我们   |
| 遇到问题请看这里    |
| 查看全部(改算我问   |
|             |





## **x500** (in 6 months)

※\*中国网络团购市场研究报告(2010年10月版本)

### Mind Share Ranking of Group Buying Sites in China

|    | Site             | %    |
|----|------------------|------|
| 1  | 糯米 (Nuomi)       | 33.1 |
| 2  | 美团 (Meituan)     | 21.2 |
| 3  | F团爱赴团 (Ftuan)    | 3.0  |
| 4  | 新浪団 (Sina)       | 3.0  |
| 5  | 58团 (58.com)     |